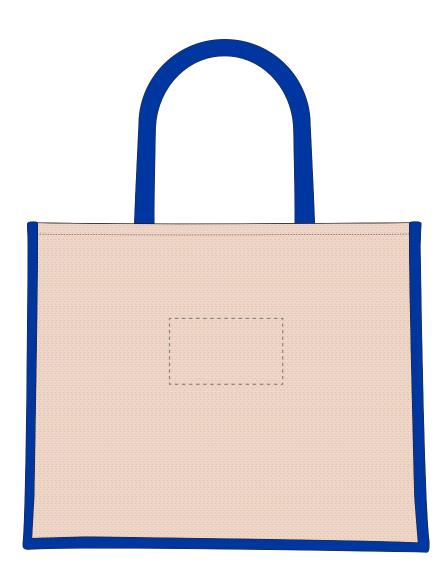

Product and Artwork Proof

LARGE HALTON

Your Ref: Quantity: Product Code: QB0571
Our Ref: Version: 1 Product Colour: BLUE

- The dashed line is to demonstrate print area and will not appear on your printed item
  - 1. Your order will not go in to print and production time cannot be confirmed, unless artwork has been approved via the online system.
  - 2. Once printed, artwork cannot be amended, mistakes must be rectified at visual stage.
  - 3. Claims for faulty goods will be honoured, only if the goods are returned to us. We will not issue credits/refunds for items that have been distributed. Please ensure that goods are satisfactory before distribution
  - 4. We are not responsible for delays during transit.

| ARTWORK SCALE 100%                |        |
|-----------------------------------|--------|
| Max embroidery area: 120mm x 70mm |        |
|                                   |        |
|                                   |        |
| ,                                 | ì      |
| 1<br>1                            | l      |
| I<br>I                            | I<br>I |
| <br>                              | ŀ      |
|                                   | ŀ      |
|                                   | i      |
|                                   | į      |
|                                   | į      |
|                                   | i      |
|                                   | i      |
| I<br>I                            | l      |
| I<br>I                            | l      |
| <br>                              | 1      |
|                                   | ŀ      |
|                                   | į      |
|                                   | į      |
|                                   | i      |
|                                   | i      |
| I<br>I                            | l      |
| I<br>I                            | l      |
|                                   | a      |
|                                   |        |